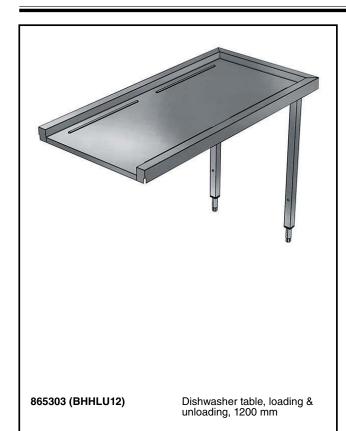

## Handling System for Hood type Dishwasher Table Unloading/ Loading, 1200mm

#### Item No.

For hood type dishwashers. Constructed in 304 AISI stainless steel. N.2 square 40x40mm tubular legs on height-adjustable feet. Basket direction: from right to left and from left to right.

### **Main Features**

- Supplied knocked-down and easy to assemble.
- Connection to dishwasher possible on the left, front or right side.
- Designed to transport 500x500 mm dishwashing baskets.

### Construction

- Stainless steel feet 50 mm adjustable in height to ensure that tables drain back into the dishwasher.
- All surfaces smooth with polished finish.
- 40x40 mm square tubular legs in AISI 304 stainless steel.
- Deep anti-drip profiles completely folded with lower edge for safe and easy cleaning.
- 304 AISI stainless steel construction throughout.
- To be secured to the dishwasher and fitted with one pair of legs at the other end.