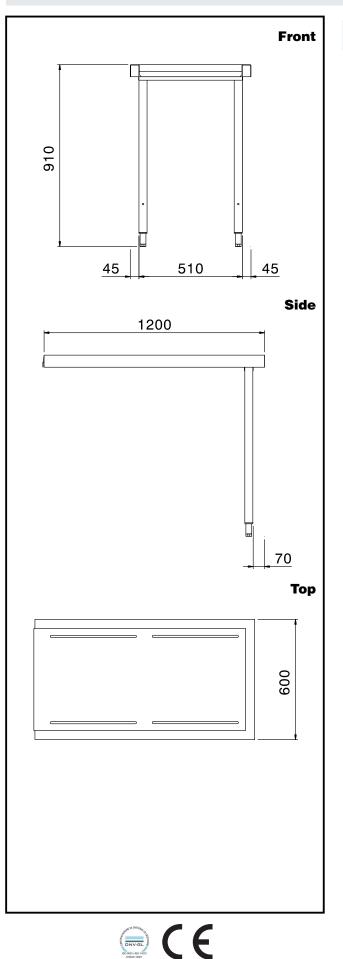

## **Key Information:**

| External dimensions, Width:  |  |
|------------------------------|--|
| 865303 (BHHLU12)             |  |
| External dimensions, Depth:  |  |
| External dimensions, Height: |  |
| Net weight:                  |  |

1200 mm 600 mm 910 mm 12 kg

Handling System for Hood type Dishwasher Table Unloading/Loading, 1200mm

The company reserves the right to make modifications to the products without prior notice. All information correct at time of printing.